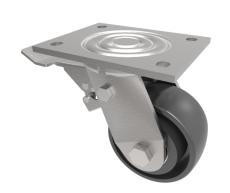

## Cast Iron Plate Swivel Castor Brake 125mm 550kg Load

Product code: BZJ125CISWB

| Diameter (mm)            | 125                          |
|--------------------------|------------------------------|
| Fixing Option            | Plate                        |
| Castor Type              | Swivel with Total Lock Brake |
| Bearing Type             | Plain                        |
| Height (mm)              | 165                          |
| Plate Size (mm)          | 135 x 110                    |
| Hole Centres (mm)        | 105 x 80                     |
| To Suit Fixing Bolt (mm) | 10                           |
| Wheel Material           | Cast Iron                    |
| Colour / Shore Hardness  | Black Painted Cast Iron      |
| Temperature Resistance   | -30 °C TO +80 °C             |
| Top Plate Thickness (mm) | 5.5                          |
| Fork Thickness (mm)      | 5.5                          |
| Swivel Radius (mm)       | 132                          |
| Load Capacity (kg)       | 550                          |
| Tread (mm)               | 50                           |