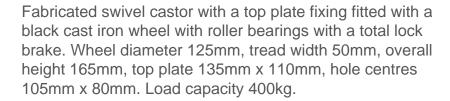

## Cast Iron Plate Swivel Castor Brake 125mm 550kg Load

Product code: BZJ125CISWB

| Diameter (mm)            | 125                          |
|--------------------------|------------------------------|
| Fixing Option            | Plate                        |
| Castor Type              | Swivel with Total Lock Brake |
| Bearing Type             | Plain                        |
| Height (mm)              | 165                          |
| Plate Size (mm)          | 135 x 110                    |
| Hole Centres (mm)        | 105 x 80                     |
| To Suit Fixing Bolt (mm) | 10                           |
| Wheel Material           | Cast Iron                    |
| Colour / Shore Hardness  | Black Painted Cast Iron      |
| Temperature Resistance   | -30 °C TO +80 °C             |
| Top Plate Thickness (mm) | 5.5                          |
| Fork Thickness (mm)      | 5.5                          |
| Swivel Radius (mm)       | 132                          |
| Load Capacity (kg)       | 550                          |
| Tread (mm)               | 50                           |