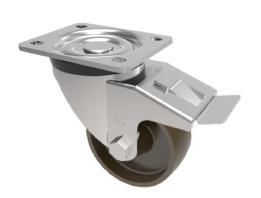

## Cast Iron Plate Swivel Castor Brake 125mm 550kg Load

Product code: BZP125CIBJSWB

Pressed steel swivel castor with a top plate fixing fitted with a cast iron wheel with a ball bearing and swivel wheel brake. Wheel diameter 125mm, tread width 50mm, overall height 164mm, plate size 135mm x 110mm, hole centres 105mm x 80mm. Load capacity 550kg.

| Diameter (mm)            | 125                          |
|--------------------------|------------------------------|
| Castor Type              | Swivel with Total Lock Brake |
| Fixing Option            | Plate                        |
| Height (mm)              | 164                          |
| Wheel Material           | Cast Iron                    |
| Colour / Shore Hardness  | Black Painted Cast Iron      |
| Temperature Resistance   | -30 °C TO +80 °C             |
| Bearing Type             | Ball                         |
| Load Capacity (kg)       | 550                          |
| Tread (mm)               | 50                           |
| Swivel Radius (mm)       | 150                          |
| Plate Size (mm)          | 135 x 110                    |
| Hole Centres (mm)        | 105 x 80                     |
| Top Plate Thickness (mm) | 6                            |
| Fork Thickness (mm)      | 4                            |
| To Suit Fixing Bolt (mm) | 12                           |