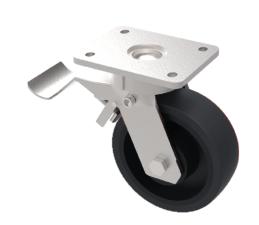

## Cast Iron Plate Swivel Castor Brake 125mm 550kg Load

Product code: BZMJ125CISWB

Fabricated white zinc ROHS plated swivel castor with a top plate fixing fitted with a cast iron wheel with a plain bearing and total lock brake. Wheel diameter 125mm, tread width 50mm, overall height 165mm, plate size 138mm x 110mm, hole centres 105mm x 80mm/75mm. load capacity 550kg.

| Diameter (mm)            | 125                          |
|--------------------------|------------------------------|
| Fixing Option            | Plate                        |
| Castor Type              | Swivel with Total Lock Brake |
| Bearing Type             | Plain                        |
| Height (mm)              | 165                          |
| Plate Size (mm)          | 138 x 110                    |
| Hole Centres (mm)        | 105 x 80/75                  |
| To Suit Fixing Bolt (mm) | 10                           |
| Wheel Material           | Cast Iron                    |
| Colour / Shore Hardness  | Black Painted Cast Iron      |
| Temperature Resistance   | -30 °C TO +80 °C             |
| Top Plate Thickness (mm) | 7                            |
| Fork Thickness (mm)      | 6                            |
| Swivel Radius (mm)       | 101                          |
| Load Capacity (kg)       | 550                          |
| Tread (mm)               | 50                           |