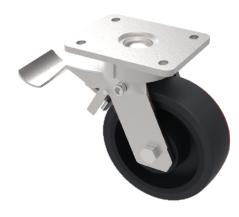

## Cast Iron Plate Swivel Castor Brake 125mm 550kg Load

## Product code: BZKL125CISWB

Fabricated swivel castor with a top plate fixing fitted with a cast iron wheel with plain bearings and total lock brake. Wheel diameter 125mm, tread width 50mm, overall height 165mm, top plate 138mm x 110mm, hole centres 105mm x 80/75mm. Load capacity 550kg

| Diameter (mm)            | 125                          |
|--------------------------|------------------------------|
| Fixing Option            | Plate                        |
| Castor Type              | Swivel with Total Lock Brake |
| Bearing Type             | Plain                        |
| Height (mm)              | 165                          |
| Plate Size (mm)          | 138 x 110                    |
| Hole Centres (mm)        | 105 x 80                     |
| To Suit Fixing Bolt (mm) | 10                           |
| Wheel Material           | Cast Iron                    |
| Colour / Shore Hardness  | Black Painted Cast Iron      |
| Temperature Resistance   | -30 °C TO +80 °C             |
| Top Plate Thickness (mm) | 7.5                          |
| Fork Thickness (mm)      | 6                            |
| Swivel Radius (mm)       | 100                          |
| Load Capacity (kg)       | 550                          |
| Tread (mm)               | 50                           |