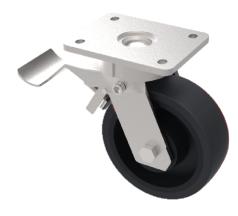

## Cast Iron Plate Swivel Castor Brake 125mm 550kg Load

## Product code: BZKL125CIBJSWB

Fabricated swivel castor with a top plate fixing fitted with a cast iron wheel with ball bearings and total lock brake. Wheel diameter 125mm, tread width 50mm, overall height 165mm, top plate 138mm x 110mm, hole centres 105mm x 80/75mm. Load capacity 550kg.

| Diameter (mm)            | 125                          |
|--------------------------|------------------------------|
| Fixing Option            | Plate                        |
| Castor Type              | Swivel with Total Lock Brake |
| Bearing Type             | Ball                         |
| Height (mm)              | 165                          |
| Plate Size (mm)          | 138 x 110                    |
| Hole Centres (mm)        | 105 x 80                     |
| To Suit Fixing Bolt (mm) | 10                           |
| Wheel Material           | Cast Iron                    |
| Colour / Shore Hardness  | Black Painted Cast Iron      |
| Temperature Resistance   | -30 °C TO +80 °C             |
| Top Plate Thickness (mm) | 7.5                          |
| Fork Thickness (mm)      | 6                            |
| Swivel Radius (mm)       | 100                          |
| Load Capacity (kg)       | 550                          |
| Tread (mm)               | 50                           |