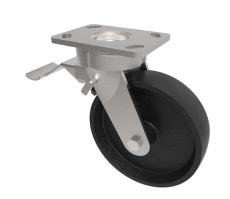

## Cast Iron Plate Swivel Castor Brake 125mm 550kg Load

Product code: BZK125CIBJSWB

Fabricated swivel castor with a top plate fixing with a cast iron wheel with a ball bearing and total lock brake. Wheel diameter 125mm, tread width 50mm, overall height 177mm, plate size 150mm x 110mm, hole centres 105mm x 80mm or 121mm x 59mm. Load capacity 550kg.

| Diameter (mm)            | 125                          |
|--------------------------|------------------------------|
| Fixing Option            | Plate                        |
| Castor Type              | Swivel with Total Lock Brake |
| Bearing Type             | Ball                         |
| Height (mm)              | 177                          |
| Plate Size (mm)          | 150 x 110                    |
| Hole Centres (mm)        | 105/121 x 80/59              |
| To Suit Fixing Bolt (mm) | 12                           |
| Wheel Material           | Cast Iron                    |
| Colour / Shore Hardness  | Black Painted Cast Iron      |
| Temperature Resistance   | -30 °C TO +80 °C             |
| Top Plate Thickness (mm) | 7.5                          |
| Fork Thickness (mm)      | 6                            |
| Swivel Radius (mm)       | 130                          |
| Load Capacity (kg)       | 550                          |
| Tread (mm)               | 50                           |