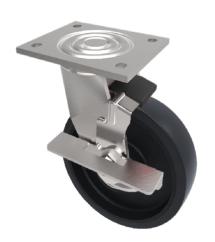

## Cast Iron Plate Swivel Castor Brake 150mm 500kg Load

**Product code: BZEJ150CIBJBK** 

Fabricated swivel castor with top plate fixing fitted with a cast iron wheel with ball bore with a side mounted wheel brake. Wheel diameter 150mm, tread width 50mm, overall height 190mm plate size 135mmx 110mm, hole centers 105mm x 80mm. Load capacity 500kg.

| Diameter (mm)            | 150                     |
|--------------------------|-------------------------|
| Fixing Option            | Plate                   |
| Castor Type              | Swivel with Wheel Brake |
| Bearing Type             | Ball                    |
| Height (mm)              | 190                     |
| Plate Size (mm)          | 135 x 110               |
| Hole Centres (mm)        | 105 x 80                |
| To Suit Fixing Bolt (mm) | 12                      |
| Wheel Material           | Cast Iron               |
| Colour / Shore Hardness  | Black Painted Cast Iron |
| Temperature Resistance   | -30 °C TO +80 °C        |
| Top Plate Thickness (mm) | 5.5                     |
| Fork Thickness (mm)      | 5.5                     |
| Swivel Radius (mm)       | 122                     |
| Load Capacity (kg)       | 500                     |
| Tread (mm)               | 50                      |