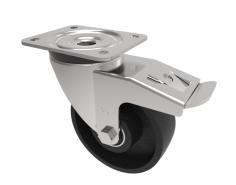

## Cast Iron Plate Swivel Castor Brake 150mm 500kg Load

Product code: BZPH150CIBJSWB

Pressed steel swivel castor with a top palte fixing fitted with a cast iron wheel with ball bearings and total lock brake. Wheel diameter 150mm, tread width 50mm, overall height 188mm, top plate 135mm x 110mm, hole centres 105mm x 80/75mm. Load capacity 500kg.

| Diameter (mm)            | 150                          |
|--------------------------|------------------------------|
| Castor Type              | Swivel with Total Lock Brake |
| Fixing Option            | Plate                        |
| Height (mm)              | 190                          |
| Wheel Material           | Cast Iron                    |
| Colour / Shore Hardness  | Black Painted Cast Iron      |
| Temperature Resistance   | -30 °C TO +80 °C             |
| Bearing Type             | Ball                         |
| Load Capacity (kg)       | 500                          |
| Tread (mm)               | 50                           |
| Swivel Radius (mm)       | 165                          |
| Plate Size (mm)          | 135 x 115                    |
| Hole Centres (mm)        | 105 x 80/75                  |
| Top Plate Thickness (mm) | 4                            |
| Fork Thickness (mm)      | 4                            |
| To Suit Fixing Bolt (mm) | 10                           |