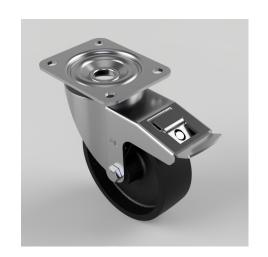

## Cast Iron Plate Swivel Castor Brake 150mm 500kg Load

**Product code: BZPH150CISWB** 

Pressed steel swivel castor with a top plate fixing fitted with a cast iron wheel, complete with a total lock brake. Wheel diameter 150mm, tread width 50mm, overall height 190mm, top plate 135mm x 110mm, hole centres 105mm x 80/75mm. Load capacity 500kg.

| Diameter (mm)            | 150                          |
|--------------------------|------------------------------|
| Castor Type              | Swivel with Total Lock Brake |
| Fixing Option            | Plate                        |
| Height (mm)              | 190                          |
| Wheel Material           | Cast Iron                    |
| Colour / Shore Hardness  | Black Painted Cast Iron      |
| Temperature Resistance   | -30 °C TO +80 °C             |
| Bearing Type             | Plain                        |
| Load Capacity (kg)       | 500                          |
| Tread (mm)               | 50                           |
| Swivel Radius (mm)       | 167                          |
| Plate Size (mm)          | 135 x 110                    |
| Hole Centres (mm)        | 105 x 80/75                  |
| Top Plate Thickness (mm) | 4                            |
| Fork Thickness (mm)      | 4                            |
| To Suit Fixing Bolt (mm) | 10                           |