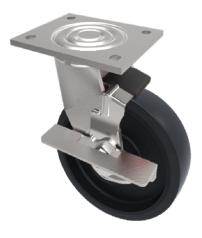

## Cast Iron Plate Swivel Castor Brake 150mm 500kg Load

## Product code: BZEJ150CIBK

Fabricated swivel castor with top plate fixing fitted with a cast iron wheel with plain bore with a side mounted wheel brake. Wheel diameter 150mm, tread width 50mm, overall height 190mm plate size 135mmx 110mm, hole centers 105mm x 80mm. Load capacity 500kg.

| Diameter (mm)            | 150                     |
|--------------------------|-------------------------|
| Fixing Option            | Plate                   |
| Castor Type              | Swivel with Wheel Brake |
| Bearing Type             | Plain                   |
| Height (mm)              | 190                     |
| Plate Size (mm)          | 135 x 110               |
| Hole Centres (mm)        | 105 x 80                |
| To Suit Fixing Bolt (mm) | 12                      |
| Wheel Material           | Cast Iron               |
| Colour / Shore Hardness  | Black Painted Cast Iron |
| Temperature Resistance   | -30 °C TO +80 °C        |
| Top Plate Thickness (mm) | 5.5                     |
| Fork Thickness (mm)      | 5.5                     |
| Swivel Radius (mm)       | 122                     |
| Load Capacity (kg)       | 500                     |
| Tread (mm)               | 50                      |