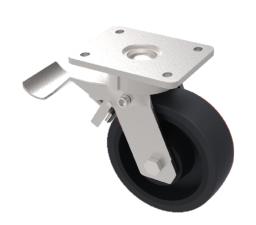

## Cast Iron Plate Swivel Castor Brake 150mm 600kg Load

Product code: BZMJ150CIBJSWB

Fabricated white zinc ROHS plated swivel castor with a top plate fixing fitted with a cast iron wheel with a ball bearing and total lock brake. Wheel diameter 150mm, tread width 50mm, overall height 190mm, top plate 138mm x 110mm, hole centres 105mm x 80/75mm. Load capacity 600kg.

| Diameter (mm)            | 150                          |
|--------------------------|------------------------------|
| Fixing Option            | Plate                        |
| Castor Type              | Swivel with Total Lock Brake |
| Bearing Type             | Ball                         |
| Height (mm)              | 190                          |
| Plate Size (mm)          | 138 x 110                    |
| Hole Centres (mm)        | 105 x 80/75                  |
| To Suit Fixing Bolt (mm) | 10                           |
| Wheel Material           | Cast Iron                    |
| Colour / Shore Hardness  | Black Painted Cast Iron      |
| Temperature Resistance   | -30 °C TO +80 °C             |
| Top Plate Thickness (mm) | 7                            |
| Fork Thickness (mm)      | 6                            |
| Swivel Radius (mm)       | 145                          |
| Load Capacity (kg)       | 600                          |
| Tread (mm)               | 50                           |