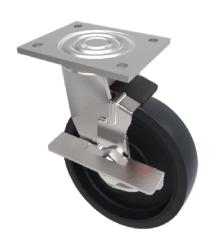

## Cast Iron Plate Swivel Castor Brake 150mm 600kg Load

Product code: BZJ150CIBK

Fabricated swivel castor with a top plate fixing fitted with a cast iron wheel with plain bearing and side fitting wheel brake. Wheel diameter 150mm, tread width 50mm, overall height 190mm, top plate 138mm x 110mm, hole centres 105mm x 80mm. Load capacity 600kg

| Diameter (mm)            | 150                     |
|--------------------------|-------------------------|
| Fixing Option            | Plate                   |
| Castor Type              | Swivel with Wheel Brake |
| Bearing Type             | Plain                   |
| Height (mm)              | 190                     |
| Plate Size (mm)          | 135 x 110               |
| Hole Centres (mm)        | 105 x 80                |
| To Suit Fixing Bolt (mm) | 10                      |
| Wheel Material           | Cast Iron               |
| Colour / Shore Hardness  | Black Painted Cast Iron |
| Temperature Resistance   | -30 °C TO +80 °C        |
| Top Plate Thickness (mm) | 5.5                     |
| Fork Thickness (mm)      | 5.5                     |
| Swivel Radius (mm)       | 126                     |
| Load Capacity (kg)       | 600                     |
| Tread (mm)               | 50                      |