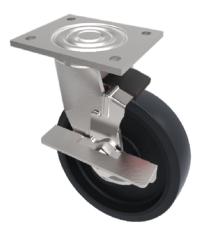

## Cast Iron Plate Swivel Castor Brake 150mm 600kg Load

## Product code: BZJ150CIBJBK

Fabricated swivel castor with a top plate fixing fitted with a cast iron wheel with ball bearing and side fitting wheel brake. Wheel diameter 150mm, tread width 50mm, overall height 190mm, top plate 138mm x 110mm, hole centres 105mm x 80mm. Load capacity 600kg

| Diameter (mm)            | 150                     |
|--------------------------|-------------------------|
| Fixing Option            | Plate                   |
| Castor Type              | Swivel with Wheel Brake |
| Bearing Type             | Ball                    |
| Height (mm)              | 190                     |
| Plate Size (mm)          | 135 x 110               |
| Hole Centres (mm)        | 105 x 80                |
| To Suit Fixing Bolt (mm) | 10                      |
| Wheel Material           | Cast Iron               |
| Colour / Shore Hardness  | Black Painted Cast Iron |
| Temperature Resistance   | -30 °C TO +80 °C        |
| Top Plate Thickness (mm) | 5.5                     |
| Fork Thickness (mm)      | 5.5                     |
| Swivel Radius (mm)       | 126                     |
| Load Capacity (kg)       | 600                     |
| Tread (mm)               | 50                      |