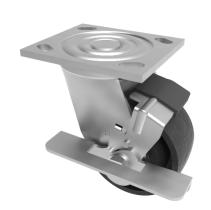

## Cast Iron Plate Swivel Castor Brake 150mm 600kg Load

Product code: BZJ150CIBJBK/USA

Fabricated swivel castor with a top plate fixing fitted with a cast iron wheel with ball bearing and side fitting wheel brake. Wheel diameter 150mm, tread width 50mm, overall height 190mm, top plate 115mm x 102mm, hole centres 92mm x 67mm x 76mm x 76mm. Load capacity 600kg

| Diameter (mm)            | 150                     |
|--------------------------|-------------------------|
| Fixing Option            | Plate                   |
| Castor Type              | Swivel with Wheel Brake |
| Bearing Type             | Ball                    |
| Height (mm)              | 190                     |
| Plate Size (mm)          | 115 x 102               |
| Hole Centres (mm)        | 76/92 x 76/67           |
| To Suit Fixing Bolt (mm) | 10                      |
| Wheel Material           | Cast Iron               |
| Colour / Shore Hardness  | Black Painted Cast Iron |
| Temperature Resistance   | -30 °C TO +80 °C        |
| Top Plate Thickness (mm) | 5.5                     |
| Fork Thickness (mm)      | 5.5                     |
| Swivel Radius (mm)       | 126                     |
| Load Capacity (kg)       | 600                     |
| Tread (mm)               | 50                      |