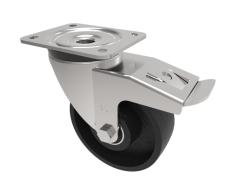

## Cast Iron Plate Swivel Castor Brake 150mm 700kg Load

Product code: BZSPH150CIBJSWB

Pressed steel swivel castor with a top plate fixing fitted with black cast iron wheel with ball bearings and total lock brake. Wheel diameter 150mm, tread width 50mm, overall height 190mm, top plate 135mm x 110mm, hole centres 105mm x 80/75mm. Load capacity 700kg.

| Diameter (mm)            | 150                          |
|--------------------------|------------------------------|
| Castor Type              | Swivel with Total Lock Brake |
| Fixing Option            | Plate                        |
| Height (mm)              | 190                          |
| Wheel Material           | Cast Iron                    |
| Colour / Shore Hardness  | Black Painted Cast Iron      |
| Temperature Resistance   | -30 °C TO +80 °C             |
| Bearing Type             | Ball                         |
| Load Capacity (kg)       | 700                          |
| Tread (mm)               | 50                           |
| Swivel Radius (mm)       | 167                          |
| Plate Size (mm)          | 135 x 115                    |
| Hole Centres (mm)        | 105 x 80/75                  |
| Top Plate Thickness (mm) | 5                            |
| Fork Thickness (mm)      | 5                            |
| To Suit Fixing Bolt (mm) | 10                           |