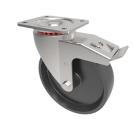

## Cast Iron Plate Swivel Castor Brake 150mm 700kg Load

Product code: BZSPH150CIBJSWB/HT

| Diameter (mm)            | 150                          |
|--------------------------|------------------------------|
| Fixing Option            | Plate                        |
| Castor Type              | Swivel with Total Lock Brake |
| Plate Size (mm)          | 135 x 110                    |
| Hole Centres (mm)        | 105 x 80/75                  |
| To Suit Fixing Bolt (mm) | 10                           |
| Height (mm)              | 190                          |
| Bearing Type             | Ball                         |
| Swivel Radius (mm)       | 167                          |
| Wheel Material           | Cast Iron                    |
| Colour / Shore Hardness  | Black Painted Cast Iron      |
| Temperature Resistance   | -30°C to +200°C              |
| Load Capacity (kg)       | 700                          |
| Tread (mm)               | 50                           |
| Top Plate Thickness (mm) | 5                            |
| Fork Thickness (mm)      | 5                            |