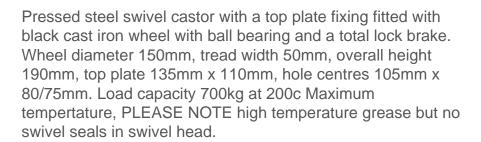

## Cast Iron Plate Swivel Castor Brake 150mm 700kg Load

Product code: BZSPH150CIBJSWB/HT

| Diameter (mm)            | 150                          |
|--------------------------|------------------------------|
| Fixing Option            | Plate                        |
| Castor Type              | Swivel with Total Lock Brake |
| Plate Size (mm)          | 135 x 110                    |
| Hole Centres (mm)        | 105 x 80/75                  |
| To Suit Fixing Bolt (mm) | 10                           |
| Height (mm)              | 190                          |
| Bearing Type             | Ball                         |
| Swivel Radius (mm)       | 167                          |
| Wheel Material           | Cast Iron                    |
| Colour / Shore Hardness  | Black Painted Cast Iron      |
| Temperature Resistance   | -30°C to +200°C              |
| Load Capacity (kg)       | 700                          |
| Tread (mm)               | 50                           |
| Top Plate Thickness (mm) | 5                            |
| Fork Thickness (mm)      | 5                            |