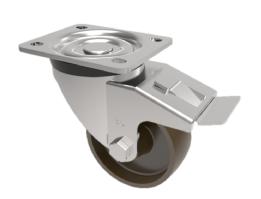

## Cast Iron Plate Swivel Castor Brake 150mm 800kg Load

Product code: BZP150CISWB

Pressed steel swivel castor with a flat plate fixing fitted with a black cast iron wheel with plain bore and total lock brake. Wheel diameter 150mm, tread width 50mm, overall height 194mm, plate size 135mm x 110mm, hole centres 105mm x 80mm, Load capacity 800kg.

| Diameter (mm)            | 150                          |
|--------------------------|------------------------------|
| Castor Type              | Swivel with Total Lock Brake |
| Fixing Option            | Plate                        |
| Height (mm)              | 194                          |
| Wheel Material           | Cast Iron                    |
| Colour / Shore Hardness  | Black Painted Cast Iron      |
| Temperature Resistance   | -30 °C TO +80 °C             |
| Bearing Type             | Plain                        |
| Load Capacity (kg)       | 800                          |
| Tread (mm)               | 50                           |
| Swivel Radius (mm)       | 150                          |
| Plate Size (mm)          | 135 x 110                    |
| Hole Centres (mm)        | 105 x 80                     |
| Top Plate Thickness (mm) | 6                            |
| Fork Thickness (mm)      | 4                            |
| To Suit Fixing Bolt (mm) | 12                           |