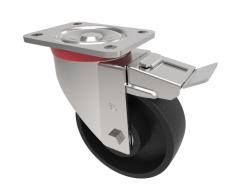

## Cast Iron Plate Swivel Castor Brake 150mm 800kg Load

**Product code: BZP150CIBJSWB** 

Pressed steel swivel castor with a flat plate fixing fitted with a black cast iron wheel with a ball bearing bore and total lock brake. Wheel diameter 150mm, tread width 50mm, overall height 194mm, plate size 135mm x 110mm, hole centres 105mm x 80mm, Load capacity 800kg.

| Diameter (mm)            | 150                          |
|--------------------------|------------------------------|
| Castor Type              | Swivel with Total Lock Brake |
| Fixing Option            | Plate                        |
| Height (mm)              | 194                          |
| Wheel Material           | Cast Iron                    |
| Colour / Shore Hardness  | Black Painted Cast Iron      |
| Temperature Resistance   | -30 °C TO +80 °C             |
| Bearing Type             | Ball                         |
| Load Capacity (kg)       | 800                          |
| Tread (mm)               | 50                           |
| Swivel Radius (mm)       | 150                          |
| Plate Size (mm)          | 135 x 110                    |
| Hole Centres (mm)        | 105 x 80                     |
| Top Plate Thickness (mm) | 6                            |
| Fork Thickness (mm)      | 4                            |
| To Suit Fixing Bolt (mm) | 12                           |