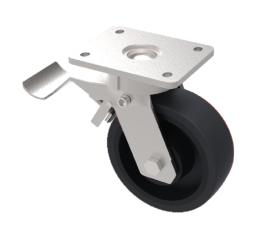

## Cast Iron Plate Swivel Castor Brake 150mm 910kg Load

Product code: BZK150CISWB

Fabricated swivel castor with a top plate fixing fitted with a cast iron wheel with a plain bearing and total lock brake, Wheel diameter 150mm, tread width 50mm, overall height 200mm, top plate 150mm x 110mm, hole centres 105mm x 80mm or 121mm x 59mm. Load capacity 910kg.

| Diameter (mm)            | 150                          |
|--------------------------|------------------------------|
| Fixing Option            | Plate                        |
| Castor Type              | Swivel with Total Lock Brake |
| Bearing Type             | Plain                        |
| Height (mm)              | 200                          |
| Plate Size (mm)          | 150 x 110                    |
| Hole Centres (mm)        | 105/121 x 80/59              |
| To Suit Fixing Bolt (mm) | 12                           |
| Wheel Material           | Cast Iron                    |
| Colour / Shore Hardness  | Black Painted Cast Iron      |
| Temperature Resistance   | -30 °C TO +80 °C             |
| Top Plate Thickness (mm) | 7.5                          |
| Fork Thickness (mm)      | 6                            |
| Swivel Radius (mm)       | 140                          |
| Load Capacity (kg)       | 910                          |
| Tread (mm)               | 50                           |