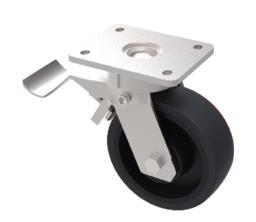

## Cast Iron Plate Swivel Castor Brake 150mm 910kg Load

**Product code: BZK150CIBJSWB** 

Fabricated swivel castor with a top plate fixing fitted with a cast iron wheel with ball bearings and total lock brake. Wheel diameter 150mm, tread width 50mm, overall height 200mm, plate size 150mm x 110mm, hole centres 105mm x 80mm or 121mm x 59mm Load capacity 910kg.

| Diameter (mm)            | 150                          |
|--------------------------|------------------------------|
| Fixing Option            | Plate                        |
| Castor Type              | Swivel with Total Lock Brake |
| Bearing Type             | Ball                         |
| Height (mm)              | 200                          |
| Plate Size (mm)          | 150 x 110                    |
| Hole Centres (mm)        | 105/121 x 80/59              |
| To Suit Fixing Bolt (mm) | 12                           |
| Wheel Material           | Cast Iron                    |
| Colour / Shore Hardness  | Black Painted Cast Iron      |
| Temperature Resistance   | -30 °C TO +80 °C             |
| Top Plate Thickness (mm) | 7.5                          |
| Fork Thickness (mm)      | 6                            |
| Swivel Radius (mm)       | 140                          |
| Load Capacity (kg)       | 910                          |
| Tread (mm)               | 50                           |