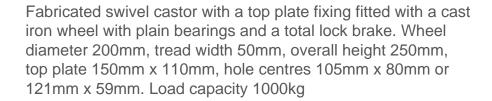

## Cast Iron Plate Swivel Castor Brake 200mm 1000kg Load

Product code: BZK200CISWB

| Diameter (mm)            | 200                          |
|--------------------------|------------------------------|
| Fixing Option            | Plate                        |
| Castor Type              | Swivel with Total Lock Brake |
| Bearing Type             | Plain                        |
| Height (mm)              | 250                          |
| Plate Size (mm)          | 150 x 110                    |
| Hole Centres (mm)        | 105/121 x 80/59              |
| To Suit Fixing Bolt (mm) | 12                           |
| Wheel Material           | Cast Iron                    |
| Colour / Shore Hardness  | Black Painted Cast Iron      |
| Temperature Resistance   | -30 °C TO +80 °C             |
| Top Plate Thickness (mm) | 7.5                          |
| Fork Thickness (mm)      | 6                            |
| Swivel Radius (mm)       | 165                          |
| Load Capacity (kg)       | 1000                         |
| Tread (mm)               | 50                           |