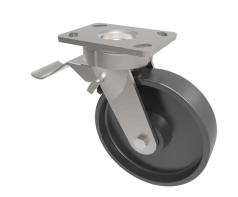

## Cast Iron Plate Swivel Castor Brake 200mm 1000kg Load

**Product code: BZK200CIBJSWB** 

Fabricated swivel castor with a top plate fixing fitted with a cast iron wheel with ball bearings and a total lock brake. Wheel diameter 200mm, tread width 50mm, overall height 250mm, top plate 150mm x 110mm, hole centres 105mm x 80mm or 121mm x 59mm. Load capacity 1000kg

| Diameter (mm)            | 200                          |
|--------------------------|------------------------------|
| Fixing Option            | Plate                        |
| Castor Type              | Swivel with Total Lock Brake |
| Bearing Type             | Ball                         |
| Height (mm)              | 250                          |
| Plate Size (mm)          | 150 x 110                    |
| Hole Centres (mm)        | 105/121 x 80/59              |
| To Suit Fixing Bolt (mm) | 12                           |
| Wheel Material           | Cast Iron                    |
| Colour / Shore Hardness  | Black Painted Cast Iron      |
| Temperature Resistance   | -30 °C TO +80 °C             |
| Top Plate Thickness (mm) | 7.5                          |
| Fork Thickness (mm)      | 6                            |
| Swivel Radius (mm)       | 165                          |
| Load Capacity (kg)       | 1000                         |
| Tread (mm)               | 50                           |