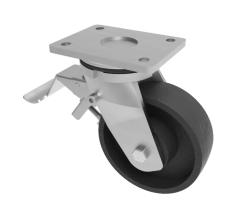

## Cast Iron Plate Swivel Castor Brake 200mm 1000kg Load

Product code: BZSAB200CIBJSWB

| Diameter (mm)            | 200                          |
|--------------------------|------------------------------|
| Fixing Option            | Plate                        |
| Castor Type              | Swivel with Total Lock Brake |
| Bearing Type             | Ball                         |
| Height (mm)              | 250                          |
| Plate Size (mm)          | 138 x 110                    |
| Hole Centres (mm)        | 105 x 80                     |
| To Suit Fixing Bolt (mm) | 10                           |
| Wheel Material           | Cast Iron                    |
| Colour / Shore Hardness  | Black Painted Cast Iron      |
| Temperature Resistance   | -30 °C TO +80 °C             |
| Top Plate Thickness (mm) | 8                            |
| Fork Thickness (mm)      | 6                            |
| Swivel Radius (mm)       | 155                          |
| Load Capacity (kg)       | 1000                         |
| Tread (mm)               | 50                           |