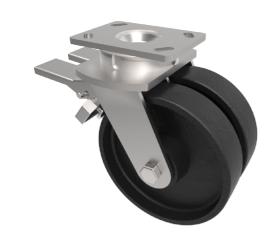

## Cast Iron Plate Swivel Castor Brake 200mm 1500kg Load

Product code: 2BZK200CIDBR

Twin wheeled fabricated swivel castor with a top plate fixing fitted with 2 solid cast iron wheels with a plain bore and wheel brake. Wheel diameter 2 x 200mm, tread width 2 x 50mm, overall height 250mm, top plate 150mm x 110mm, hole centres 105mm x 80mm or 121mm x 59mm. Load capacity 1500kg.

| Diameter (mm)            | 200                     |
|--------------------------|-------------------------|
| Fixing Option            | Plate                   |
| Castor Type              | Swivel with Wheel Brake |
| Bearing Type             | Plain                   |
| Plate Size (mm)          | 150 x 110               |
| Hole Centres (mm)        | 105/121 x 80/59         |
| Height (mm)              | 250                     |
| Swivel Radius (mm)       | 170                     |
| To Suit Fixing Bolt (mm) | 12                      |
| Wheel Material           | Cast Iron               |
| Colour / Shore Hardness  | Black Painted Cast Iron |
| Temperature Resistance   | "-30 °C TO +80 °C       |
| Tread (mm)               | 2 x 50                  |
| Load Capacity (kg)       | 1500                    |
| Top Plate Thickness (mm) | 7.5                     |
| Fork Thickness (mm)      | 6                       |