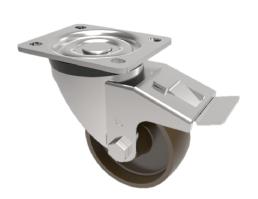

## Cast Iron Plate Swivel Castor Brake 200mm 500kg Load

Product code: BZPH200CIBJSWB

Pressed steel swivel castor with a top plate fixing fitted with a black cast iron wheel with ball bearing and total lock brake. Wheel diameter 200mm, tread width 50mm, overall height 238mm, top plate 135mm x 110mm, hole centres 105mm x 80/75mm. Load capacity 500kg.

| Diameter (mm)            | 200                          |
|--------------------------|------------------------------|
| Castor Type              | Swivel with Total Lock Brake |
| Fixing Option            | Plate                        |
| Height (mm)              | 238                          |
| Wheel Material           | Cast Iron                    |
| Colour / Shore Hardness  | Black Painted Cast Iron      |
| Temperature Resistance   | -30 °C TO +80 °C             |
| Bearing Type             | Ball                         |
| Load Capacity (kg)       | 500                          |
| Tread (mm)               | 50                           |
| Swivel Radius (mm)       | 165                          |
| Plate Size (mm)          | 135 x 115                    |
| Hole Centres (mm)        | 105 x 80/75                  |
| Top Plate Thickness (mm) | 5                            |
| Fork Thickness (mm)      | 5                            |
| To Suit Fixing Bolt (mm) | 10                           |