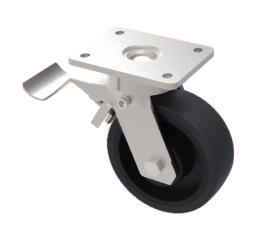

## Cast Iron Plate Swivel Castor Brake 200mm 600kg Load

Product code: BZMJ200CISWB

Fabricated white zinc plated swivel castor with a top plate fixing fitted with a cast iron wheel with a plain bore and total lock brake. Wheel diameter 200mm, tread width 50mm, overall height 241mm, top plate 138mm x 110mm, hole centres 105mm x 80mm/75mm. Load capacity 600kg.

| Diameter (mm)            | 200                          |
|--------------------------|------------------------------|
| Fixing Option            | Plate                        |
| Castor Type              | Swivel with Total Lock Brake |
| Bearing Type             | Plain                        |
| Height (mm)              | 241                          |
| Plate Size (mm)          | 138 x 110                    |
| Hole Centres (mm)        | 105 x 80/75                  |
| To Suit Fixing Bolt (mm) | 10                           |
| Wheel Material           | Cast Iron                    |
| Colour / Shore Hardness  | Black Painted Cast Iron      |
| Temperature Resistance   | -30 °C TO +80 °C             |
| Top Plate Thickness (mm) | 7                            |
| Fork Thickness (mm)      | 6                            |
| Swivel Radius (mm)       | 156                          |
| Load Capacity (kg)       | 600                          |
| Tread (mm)               | 50                           |