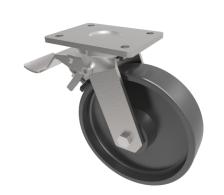

## Cast Iron Plate Swivel Castor Brake 200mm 600kg Load

Product code: BZMJ200CIBJSWB

Fabricated white zinc ROHS plated swivel castor with a top plate fixing fitted with a cast iron wheel with ball bearings and total lock brake. Wheel diameter 200mm, tread width 50mm, overall height 240mm, top plate 138mm x 110mm, hole centres 105mm x 80mm/75mm. Load capacity 600kg.

| Diameter (mm)            | 200                          |
|--------------------------|------------------------------|
| Fixing Option            | Plate                        |
| Castor Type              | Swivel with Total Lock Brake |
| Bearing Type             | Ball                         |
| Height (mm)              | 241                          |
| Plate Size (mm)          | 138 x 110                    |
| Hole Centres (mm)        | 105 x 80/75                  |
| To Suit Fixing Bolt (mm) | 10                           |
| Wheel Material           | Cast Iron                    |
| Colour / Shore Hardness  | Black Painted Cast Iron      |
| Temperature Resistance   | -30 °C TO +80 °C             |
| Top Plate Thickness (mm) | 7                            |
| Fork Thickness (mm)      | 6                            |
| Swivel Radius (mm)       | 156                          |
| Load Capacity (kg)       | 600                          |
| Tread (mm)               | 50                           |