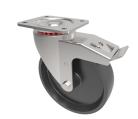

## Cast Iron Plate Swivel Castor Brake 200mm 700kg Load

Product code: BZSPH200CIBJSWB/HT

| Diameter (mm)            | 200                          |
|--------------------------|------------------------------|
| Fixing Option            | Plate                        |
| Castor Type              | Swivel with Total Lock Brake |
| Plate Size (mm)          | 135 x 110                    |
| Hole Centres (mm)        | 105 x 80/75                  |
| To Suit Fixing Bolt (mm) | 10                           |
| Height (mm)              | 238                          |
| Bearing Type             | Ball                         |
| Swivel Radius (mm)       | 167                          |
| Wheel Material           | Cast Iron                    |
| Colour / Shore Hardness  | Black Painted Cast Iron      |
| Temperature Resistance   | -30°C to +200°C              |
| Load Capacity (kg)       | 700                          |
| Tread (mm)               | 50                           |
| Top Plate Thickness (mm) | 5                            |
| Fork Thickness (mm)      | 5                            |