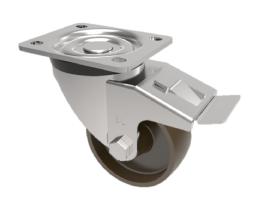

## Cast Iron Plate Swivel Castor Brake 200mm 700kg Load

Product code: BZSPH200CIBJSWB

Pressed steel swivel castor with a top plate fixing fitted with black cast iron wheel with ball bearings and total lock brake. Wheel diameter 200mm, tread width 50mm, overall height 238mm, top plate 135mm x 110mm, hole centres 105mm x 80/75mm. Load capacity 700kg.