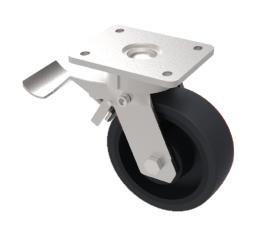

## Cast Iron Plate Swivel Castor Brake 250mm 1250kg Load

Product code: BZQ250CIBJ/50SWB

Fabricated swivel castor with top plate fixing fitted with a cast iron wheel with ball bearings and total lock brake. Wheel diameter 250mm, tread width 50mm, overall height 314mm, top plate 175mm x 140mm, hole centres 140mm x 105mm. Load capacity 1250kg. (Catalogue SKU BZQ250CIBJSWB/50)

| Diameter (mm)            | 250                          |
|--------------------------|------------------------------|
| Fixing Option            | Plate                        |
| Castor Type              | Swivel with Total Lock Brake |
| Bearing Type             | Ball                         |
| Height (mm)              | 314                          |
| Plate Size (mm)          | 170 X 140                    |
| Hole Centres (mm)        | 140 X 105                    |
| To Suit Fixing Bolt (mm) | 14                           |
| Wheel Material           | Cast Iron                    |
| Colour / Shore Hardness  | Black Painted Cast Iron      |
| Temperature Resistance   | -30 °C TO +80 °C             |
| Top Plate Thickness (mm) | 12                           |
| Fork Thickness (mm)      | 10                           |
| Swivel Radius (mm)       | 210                          |
| Load Capacity (kg)       | 1250                         |
| Tread (mm)               | 50                           |