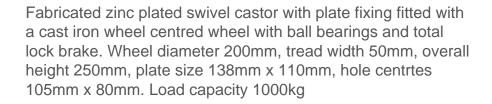

## Cast Iron Plate Swivel Castor Brake 250mm 1250kg Load

Product code: BZSAB250CIBJSWB

| Diameter (mm)            | 250                          |
|--------------------------|------------------------------|
| Fixing Option            | Plate                        |
| Castor Type              | Swivel with Total Lock Brake |
| Bearing Type             | Ball                         |
| Height (mm)              | 300                          |
| Plate Size (mm)          | 138 x 110                    |
| Hole Centres (mm)        | 105 x 80                     |
| To Suit Fixing Bolt (mm) | 10                           |
| Wheel Material           | Cast Iron                    |
| Colour / Shore Hardness  | Black Painted Cast Iron      |
| Temperature Resistance   | -30 °C TO +80 °C             |
| Top Plate Thickness (mm) | 8                            |
| Fork Thickness (mm)      | 6                            |
| Swivel Radius (mm)       | 200                          |
| Load Capacity (kg)       | 1250                         |
| Tread (mm)               | 50                           |