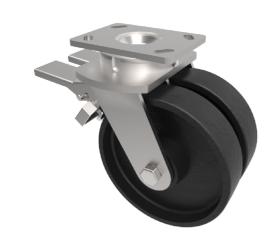

## Cast Iron Plate Swivel Castor Brake 250mm 1500kg Load

Product code: 2BZK250CIBJDBR

Twin wheeled fabricated swivel castor with a top plate fixing fitted with 2 cast iron wheels with ball bearings and double wheel brake. Wheel diameter 2 x 250mm, tread width 2 x 50mm, overall height 300mm, top plate 150mm x 110mm, hole centres 105mm x 80mm or 121mm x 59mm. Load capacity 1500kg.

| Diameter (mm)            | 250                     |
|--------------------------|-------------------------|
| Fixing Option            | Plate                   |
| Castor Type              | Swivel with Wheel Brake |
| Bearing Type             | Ball                    |
| Plate Size (mm)          | 150 x 110               |
| Hole Centres (mm)        | 105/121 x 80/59         |
| Height (mm)              | 300                     |
| Swivel Radius (mm)       | 205                     |
| To Suit Fixing Bolt (mm) | 12                      |
| Wheel Material           | Cast Iron               |
| Colour / Shore Hardness  | Black Painted Cast Iron |
| Temperature Resistance   | "-30 °C TO +80 °C       |
| Tread (mm)               | 2 x 50                  |
| Load Capacity (kg)       | 1500                    |
| Top Plate Thickness (mm) | 7.5                     |
| Fork Thickness (mm)      | 6                       |