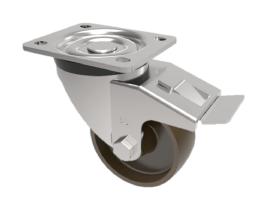

## Cast Iron Plate Swivel Castor Brake 75mm 190kg Load

**Product code: BZHD75CISWB** 

Pressed steel swivel (case hardened ball race) castor with a top plate fixing fitted with a plain bore cast iron wheel and total lock brake. Wheel diameter 75mm, tread width 32mm, overall height 108mm, top plate 105mm x 86mm, hole centres 80mm x 60mm. Load capacity 190kg.

| Diameter (mm)            | 75                           |
|--------------------------|------------------------------|
| Castor Type              | Swivel with Total Lock Brake |
| Fixing Option            | Plate                        |
| Height (mm)              | 108                          |
| Wheel Material           | Cast Iron                    |
| Colour / Shore Hardness  | Black Painted Cast Iron      |
| Temperature Resistance   | -30 °C TO +80 °C             |
| Bearing Type             | Plain                        |
| Load Capacity (kg)       | 190                          |
| Tread (mm)               | 35                           |
| Swivel Radius (mm)       | 125                          |
| Plate Size (mm)          | 105 x 86                     |
| Hole Centres (mm)        | 80 X 60                      |
| Top Plate Thickness (mm) | 4                            |
| Fork Thickness (mm)      | 4                            |
| To Suit Fixing Bolt (mm) | 8                            |