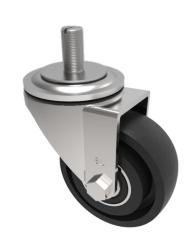

## Cast Iron Stem Swivel Castor 100mm 250kg Load

Product code: BZH100CIST

Pressed steel swivel castor with a 16mm x 30mm threaded stem fixing fitted with a cast iron wheel with a plain bore fitted with a Wheel diameter 100mm, tread width 38mm, overall height 128mm. Load capacity 250kg Not high temperature..

| Diameter (mm)            | 100                     |
|--------------------------|-------------------------|
| Castor Type              | Swivel                  |
| Fixing Option            | Stem                    |
| Height (mm)              | 128                     |
| Wheel Material           | Cast Iron               |
| Colour / Shore Hardness  | Black Painted Cast Iron |
| Temperature Resistance   | -30 °C TO +80 °C        |
| Bearing Type             | Plain                   |
| Load Capacity (kg)       | 250                     |
| Tread (mm)               | 38                      |
| Swivel Radius (mm)       | 90                      |
| Head Dia (mm)            | 76                      |
| To Suit Fixing Bolt (mm) | M16 X 30                |