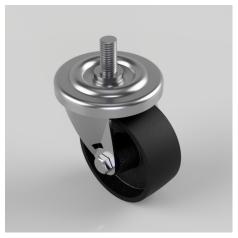

## Cast Iron Stem Swivel Castor 75mm 100kg Load

## Product code: BZH75CIST

Pressed steel swivel castor with a m12 x 25mm threaded stem fitted with a black cast iron with a plain bore. Wheel diameter 75mm, tread width 32mm, overall height 95mm, Load capacity 125kg.

| Diameter (mm)            | 75                      |
|--------------------------|-------------------------|
| Castor Type              | Swivel                  |
| Fixing Option            | Stem                    |
| Height (mm)              | 95                      |
| Wheel Material           | Cast Iron               |
| Colour / Shore Hardness  | Black Painted Cast Iron |
| Temperature Resistance   | -30 °C TO +80 °C        |
| Bearing Type             | Plain                   |
| Load Capacity (kg)       | 125                     |
| Tread (mm)               | 32                      |
| Swivel Radius (mm)       | 58                      |
| Head Dia (mm)            | 78                      |
| To Suit Fixing Bolt (mm) | M12 X 25                |