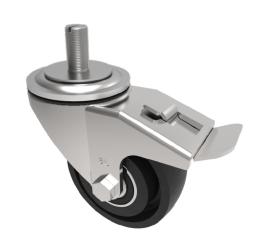

## Cast Iron Stem Swivel Castor Brake 100mm 250kg Load

**Product code: BZH100CISTSWB** 

Pressed steel swivel castor with a 16mm x 30mm threaded stem fixing fitted with a cast iron wheel with a plain bore and total lock brake. fitted with a Wheel diameter 100mm, tread width 38mm, overall height 128mm. Load capacity 250kg Not high temperature..

| Diameter (mm)            | 100                          |
|--------------------------|------------------------------|
| Castor Type              | Swivel with Total Lock Brake |
| Fixing Option            | Stem                         |
| Height (mm)              | 128                          |
| Wheel Material           | Cast Iron                    |
| Colour / Shore Hardness  | Black Painted Cast Iron      |
| Temperature Resistance   | -30 °C TO +80 °C             |
| Bearing Type             | Plain                        |
| Load Capacity (kg)       | 250                          |
| Tread (mm)               | 38                           |
| Swivel Radius (mm)       | 120                          |
| Head Dia (mm)            | 76                           |
| To Suit Fixing Bolt (mm) | M16 X 30                     |