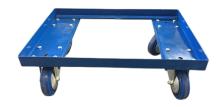

## **Container Skate**

**Product code: BEASK001** 

This container skate is rated for loads up to 600kg and is suitable for carrying multiple tote / storage boxes through warehouses / storage areas and onto shop floors.

- Easy to move under load due to the 125mm rubber on nylon wheels
- Debris protection fitted with thread guards
- Ideal for moving 600mm x 400mm storage boxes

| Platform Size (L X W)    | 600 x 400mm                                          |
|--------------------------|------------------------------------------------------|
| Overall Size (L x W x H) | 605 x 405 x 195mm                                    |
| Wheels                   | 125mm, blue elastic tyre, nylon centre, thread guard |
| Load capacity            | 600kg                                                |
| Skate/jack type          | Equipment moving skates                              |