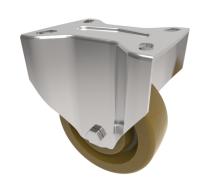

## **Ditherm Plate Fixed Castor 100mm 150kg Load**

Product code: BZMHF100ANHT

Pressed steel fixed castor with a top plate fixing fitted with a brown phenolic wheel. Wheel diameter 100mm, tread width 38mm, overall height 133mm, top plate 100mm x 85mm, hole centres 80mm x 60mm or 75mm x 45mm. Load capacity 150kg with a maximum temperature of 250c..

| Diameter (mm)            | 100                             |
|--------------------------|---------------------------------|
| Fixing Option            | Plate                           |
| Castor Type              | Fixed                           |
| Plate Size (mm)          | 100 x 85                        |
| Hole Centres (mm)        | 80/75 x 60/45                   |
| To Suit Fixing Bolt (mm) | 8                               |
| Height (mm)              | 128                             |
| Bearing Type             | Plain                           |
| Wheel Material           | Phenolic                        |
| Colour / Shore Hardness  | Brown High Temperature Phenolic |
| Temperature Resistance   | -30 °C to +250 °C               |
| Load Capacity (kg)       | 150                             |
| Tread (mm)               | 38                              |
| Top Plate Thickness (mm) | 2.5                             |
| Fork Thickness (mm)      | 2.5                             |