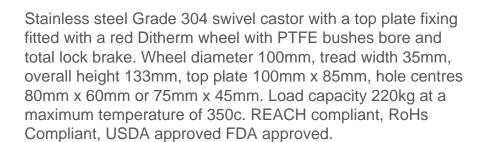

## **Ditherm Plate Swivel Castor Brake 100mm 220kg Load**

Product code: SSMH100AN35TFSWB

| Diameter (mm)            | 100                          |
|--------------------------|------------------------------|
| Fixing Option            | Plate                        |
| Castor Type              | Swivel with Total Lock Brake |
| Plate Size (mm)          | 100 x 85                     |
| Hole Centres (mm)        | 80/75 x 60/45                |
| To Suit Fixing Bolt (mm) | 8                            |
| Height (mm)              | 128                          |
| Bearing Type             | PTFE Bush                    |
| Swivel Radius (mm)       | 125                          |
| Wheel Material           | Ditherm                      |
| Colour / Shore Hardness  | Red High Temperature Ditherm |
| Temperature Resistance   | -40 °C to +280 °C            |
| Load Capacity (kg)       | 220                          |
| Tread (mm)               | 35                           |
| Top Plate Thickness (mm) | 2.5                          |
| Fork Thickness (mm)      | 2.5                          |