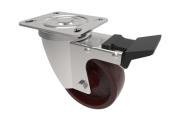

## **Ditherm Plate Swivel Castor Brake 100mm 220kg Load**

Product code: SSMH100AN35TFSWB

| Diameter (mm)            | 100                          |
|--------------------------|------------------------------|
| Fixing Option            | Plate                        |
| Castor Type              | Swivel with Total Lock Brake |
| Plate Size (mm)          | 100 x 85                     |
| Hole Centres (mm)        | 80/75 x 60/45                |
| To Suit Fixing Bolt (mm) | 8                            |
| Height (mm)              | 128                          |
| Bearing Type             | PTFE Bush                    |
| Swivel Radius (mm)       | 125                          |
| Wheel Material           | Ditherm                      |
| Colour / Shore Hardness  | Red High Temperature Ditherm |
| Temperature Resistance   | -40 °C to +280 °C            |
| Load Capacity (kg)       | 220                          |
| Tread (mm)               | 35                           |
| Top Plate Thickness (mm) | 2.5                          |
| Fork Thickness (mm)      | 2.5                          |