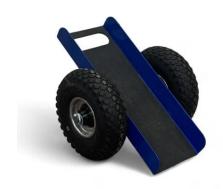

## **Door Trolley 250kg Load Capacity**

**Product code: SKDT01** 

A compact door trolley rated for 250kg loads. Simple to use for moving doors, windows etc with the rubber mat inside to protect the load and minimise slipping.

- Efficient & comfortable to carry with the ergonomic handle
- Easy to negotiate kerbs via a rocking motion on the two wheels
- Fitted with all-terrain pneumatic tyres & diamond pattern tread
- 495mm length, 370mm width, 260mm height