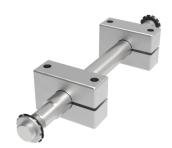

## Double Mount Steel Axle Mounting Diameter 60mm 8500kg Load

Product code: DMA60#

POA Double axle assembly, to suit axle diameter 60mm, bar diameter 70mm, total axle length 130mm, minimum axle hub length 85mm, maximum axle hub length 110mm, block width 65mm, \*collar width 120mm, fixing block width 170mm, fixing hole centers 120mm, fixing bolt 20mm, load 8500kg

\*Maximum position of block. If the block is moved past this point the load will be affected. Ask for more details. #Donates your requireed length specified by you, please put this in the remarks when ordering in mm.

\*\*MANUFACTURED TO ORDER\*\*

| To suit axle diameter (mm)   | 60   |
|------------------------------|------|
| Bar Diameter (mm)            | 70   |
| Total Mounting Length (mm)   | 130  |
| Minimum Wheel Hub Width (mm) | 85   |
| Maximum Wheel Hub Width (mm) | 110  |
| Block Width (mm)             | 65   |
| Maximum Block Position (mm)  | 120  |
| Fixing Block Length (mm)     | 170  |
| Fixing hole centres (mm)     | 120  |
| Fixing Bolt (mm)             | 20   |
| Load Capacity (kg)           | 8500 |