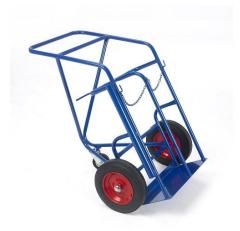

## Welding Gas Bottles Trolley & Support Castor

## Product code: BECYH203

A dual gas bottle trolley for holding/carrying a mix of welding gas cylinders of 280mm / 240mm diameter.

- Durable 250mm rubber tyres on 2 steel centre wheels
- Prevents toppling fitted with dual locking chains
- Easy to control on the move with the large U-loop handle
- Extra support & control with the 125mm swivel castor

| Max Cylinder Diameter    | 280 / 240                  |
|--------------------------|----------------------------|
| Number of Cylinders      | 2                          |
| Overall Size (H x W x D) | 1040 x 610 x 320           |
| Castors                  | 125mm rubber tyre (swivel) |
| Wheels                   | 250mm rubber tyre          |
| Specialism               | Cylinder Trolleys          |
| Wheel Material           | Rubber on Steel            |
| Handle Type              | U-Loop                     |