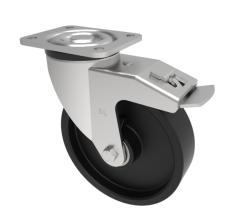

## **Ductile Steel Plate Swivel Castor Brake 150mm** 910kg Load

Product code: BZXP150STBJSWBLP

Pressed steel swivel castor with a top plate fixing fitted with a ductile steel with ball bearings and total lock brake. Wheel diameter 150mm, tread width 50mm, overall height 200mm, top plate 162mm x 140mm, hole centes 140mm x 105mm. Load capacity 910kg.

| Diameter (mm)            | 150                          |
|--------------------------|------------------------------|
| Castor Type              | Swivel with Total Lock Brake |
| Fixing Option            | Plate                        |
| Height (mm)              | 200                          |
| Wheel Material           | Steel                        |
| Colour / Shore Hardness  | Black Painted Ductile Steel  |
| Temperature Resistance   | -30 °C TO +80 °C             |
| Bearing Type             | Ball                         |
| Load Capacity (kg)       | 910                          |
| Tread (mm)               | 50                           |
| Swivel Radius (mm)       | 180                          |
| Plate Size (mm)          | 162 X 140                    |
| Hole Centres (mm)        | 140 X 105                    |
| Top Plate Thickness (mm) | 6                            |
| Fork Thickness (mm)      | 5                            |
| To Suit Fixing Bolt (mm) | 10                           |