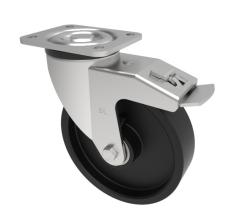

## **Ductile Steel Plate Swivel Castor Brake 150mm** 910kg Load

**Product code: BZXP150STBJSWB** 

Pressed steel swivel castor with a top plate fixing fitted with a ductile steel with ball bearings and total lock brake. Wheel diameter 150mm, tread width 50mm, overall height 200mm, top plate 135mm x 110mm, hole centes 105mm x 80/75mm. Load capacity 910kg.