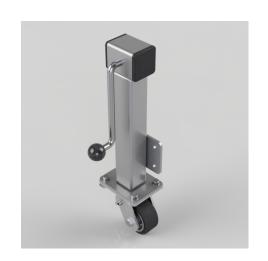

## Elastic Rubber Aluminium Plate Swivel Castor Brake Locking Castor 100mm 250kg Load

Product code: JAZHS100ERBJSWB

Side winding jacking unit with maximum lift of 200mm fitted with a Fabricated swivel castor with a top plate fixing fitted with a black 65 shore A elastic rubber tyre aluminium centred ball bearing wheel with a total lock brake. Wheel diameter 100mm, tread width 50mm. Maximum Load for the complete unit is capacity 250kg. Please note Jacking castors are rated on a different principal to other castors and we recommend the total lifted load is divided over just 2 jacking units. for other dimensions please refer to the BIL catalogue or request a drawing. When jacked up to the height please be aware of any obstacles as a sudden shock could result in the inner square tube bending around the outer tube. DO NOT OVERWIND Handle excessively more than what is needed as this will cause the pin in the gearbox to shear. (This is a safety precaution against over loading the unit)

| Diameter (mm)            | 400                                                |
|--------------------------|----------------------------------------------------|
| Diameter (mm)            | 100                                                |
| Castor Height (mm)       | 143                                                |
| Castor Type              | Swivel with Total Lock Brake                       |
| Swivel Radius (mm)       | 93                                                 |
| Fixing Option            | Plate                                              |
| Bearing Type             | Ball                                               |
| To Suit Fixing Bolt (mm) | 10                                                 |
| Wheel Material           | Rubber on Aluminium                                |
| Colour / Shore Hardness  | Black Elastic Rubber on Aluminium Rim / 65 Shore A |
| Temperature Resistance   | -30 °C TO +80 °C                                   |
| Load Capacity (kg)       | 250                                                |
| Tread (mm)               | 50                                                 |
| Height (mm)              | 550 / 750                                          |
| Lifting Stroke (mm)      | 200                                                |
| Handle Option            | Fixed                                              |