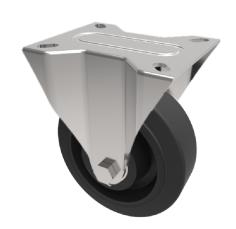

## Elastic Rubber Cast Iron Plate Fixed Castor 100mm 160kg Load

Product code: BZHF100CRBJ

Pressed steel fixed castor with a top plate fixing fitted with a black elastic rubber tyre on cast iron centred wheel with a ball bearing. Wheel diameter 100mm, tread width 38mm, overall height 128mm, plate size 105mm x 86mm, hole centres 80mm x 60mm. Load capacity 160kg.

| Diameter (mm)            | 100                                                |
|--------------------------|----------------------------------------------------|
| Castor Type              | Fixed                                              |
| Fixing Option            | Plate                                              |
| Height (mm)              | 128                                                |
| Wheel Material           | Rubber on Cast Iron                                |
| Colour / Shore Hardness  | Black Elastic Rubber on Cast Iron Rim / 75 Shore A |
| Temperature Resistance   | -20 °C TO +60 °C                                   |
| Bearing Type             | Ball                                               |
| Load Capacity (kg)       | 160                                                |
| Tread (mm)               | 38                                                 |
| Plate Size (mm)          | 105 x 86                                           |
| Hole Centres (mm)        | 80 X 60                                            |
| Top Plate Thickness (mm) | 4                                                  |
| Fork Thickness (mm)      | 4                                                  |
| To Suit Fixing Bolt (mm) | 8                                                  |