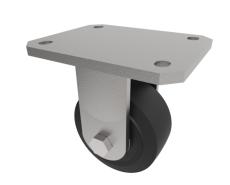

## Elastic Rubber Cast Iron Plate Fixed Castor 100mm 210kg Load

Product code: BZKFL100CRBJ

| Diameter (mm)            | 100                                                |
|--------------------------|----------------------------------------------------|
| Fixing Option            | Plate                                              |
| Castor Type              | Fixed                                              |
| Bearing Type             | Ball                                               |
| Height (mm)              | 140                                                |
| Plate Size (mm)          | 138 x 110                                          |
| Hole Centres (mm)        | 105 x 80/75                                        |
| To Suit Fixing Bolt (mm) | 10                                                 |
| Wheel Material           | Rubber on Cast Iron                                |
| Colour / Shore Hardness  | Black Elastic Rubber on Cast Iron Rim / 75 Shore A |
| Temperature Resistance   | -20 °C TO +60 °C                                   |
| Top Plate Thickness (mm) | 7.5                                                |
| Fork Thickness (mm)      | 6                                                  |
| Load Capacity (kg)       | 210                                                |
| Tread (mm)               | 50                                                 |