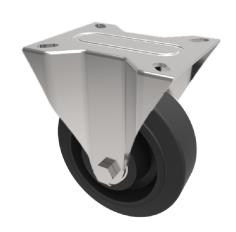

## Elastic Rubber Cast Iron Plate Fixed Castor 125mm 190kg Load

Product code: BZHF125CRBJ

Pressed steel fixed castor with a top plate fixing fitted with a black elastic rubber tyred on a cast iron centred wheel with ball bearings. Wheel diameter 125mm, tread width 38mm, overall height 155mm, top plate 105mm x 88mm, hole centres 80mm x 60mm. Load capacity 190kg.

| Diameter (mm)            | 125                                                |
|--------------------------|----------------------------------------------------|
| Castor Type              | Fixed                                              |
| Fixing Option            | Plate                                              |
| Height (mm)              | 155                                                |
| Wheel Material           | Rubber on Cast Iron                                |
| Colour / Shore Hardness  | Black Elastic Rubber on Cast Iron Rim / 75 Shore A |
| Temperature Resistance   | -20 °C TO +60 °C                                   |
| Bearing Type             | Ball                                               |
| Load Capacity (kg)       | 190                                                |
| Tread (mm)               | 38                                                 |
| Plate Size (mm)          | 105 x 86                                           |
| Hole Centres (mm)        | 80 X 60                                            |
| Top Plate Thickness (mm) | 4                                                  |
| Fork Thickness (mm)      | 4                                                  |
| To Suit Fixing Bolt (mm) | 8                                                  |