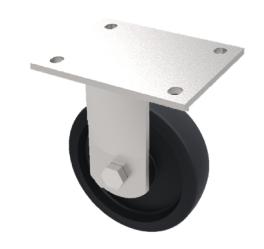

## Elastic Rubber Cast Iron Plate Fixed Castor 125mm 350kg Load

Product code: BZSABF150CRBJ

Fabricated zinc plated fixed castor with plate fixing fitted with a black elastic rubber tyred on a cast iron centred wheel centred wheel with ball bearings. Wheel diameter 150mm, tread width 50mm, overall height 200mm, pllate size 138mm x 110mm, hole centres 105mm x 80mm. Load capacity 350kg.

| Diameter (mm)            | 150                                                |
|--------------------------|----------------------------------------------------|
| Fixing Option            | Plate                                              |
| Castor Type              | Fixed                                              |
| Bearing Type             | Ball                                               |
| Height (mm)              | 200                                                |
| Plate Size (mm)          | 138 x 110                                          |
| Hole Centres (mm)        | 105 x 80                                           |
| To Suit Fixing Bolt (mm) | 10                                                 |
| Wheel Material           | Rubber on Cast Iron                                |
| Colour / Shore Hardness  | Black Elastic Rubber on Cast Iron Rim / 75 Shore A |
| Temperature Resistance   | -20 °C TO +60 °C                                   |
| Top Plate Thickness (mm) | 8                                                  |
| Fork Thickness (mm)      | 6                                                  |
| Load Capacity (kg)       | 350                                                |
| Tread (mm)               | 50                                                 |