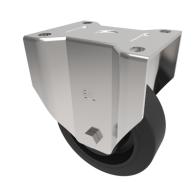

## Elastic Rubber Cast Iron Plate Fixed Castor 150mm 350kg Load

Product code: BZPF150CRBJ

Pressed steel fixed castor with a flat plate fixing fitted with a black elastic rubber tyre on cast iron centred wheel with a ball bearing. Wheel diameter 150mm, tread width 50mm, overall height 194mm, plate size 135mm x 110mm, hole centre 105mm x 80mm. Load capacity 350kg.

| Diameter (mm)            | 150                                                |
|--------------------------|----------------------------------------------------|
| Castor Type              | Fixed                                              |
| Fixing Option            | Plate                                              |
| Height (mm)              | 194                                                |
| Wheel Material           | Rubber on Cast Iron                                |
| Colour / Shore Hardness  | Black Elastic Rubber on Cast Iron Rim / 75 Shore A |
| Temperature Resistance   | -20 °C TO +60 °C                                   |
| Bearing Type             | Ball                                               |
| Load Capacity (kg)       | 350                                                |
| Tread (mm)               | 50                                                 |
| Plate Size (mm)          | 135 x 110                                          |
| Hole Centres (mm)        | 105 x 80                                           |
| Top Plate Thickness (mm) | 6                                                  |
| Fork Thickness (mm)      | 4                                                  |
| To Suit Fixing Bolt (mm) | 12                                                 |